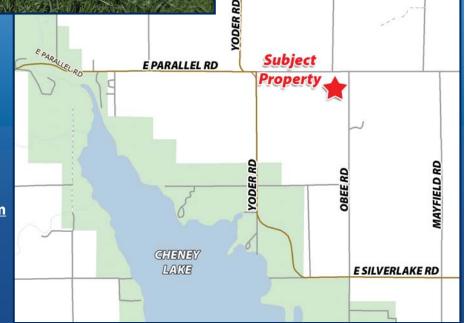

#### Directions:

From Wichita, KS: Drive west on Hwy. 54/US 400 to 295th St. West exit and drive north to 61st St. North/ Silver Lake Rd. Drive west on Silver Lake Rd. to Obee Rd., then north to Parallel Rd. Property is on the SW/c.