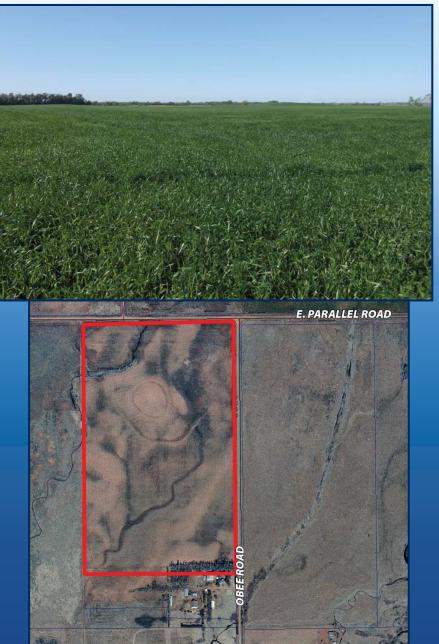

# **WEIGAND AUCTION**

64.99 ± Acres Productive Cropland, Reno County, KS Thursday, May 24th @ 6:00 p.m. • Auction Held On-Site SW/c of East Parallel Rd. & Obee Rd., Pretty Prairie, KS

## Legal Description:

Please contact agent. Long legal. Land is located in the East Half of the Northeast Quarter of Section 3, Township 26 South, Range 5 West, Reno County, Kansas

 Total Acres: 64.99 ± Acres
 2011 Taxes: \$69.61

#### Comments:

Great investment opportunity for productive cropland located in Reno County, KS. This tract is just a short drive from Wichita, KS and the surrounding area. Don't miss this great opportunity to invest in land!