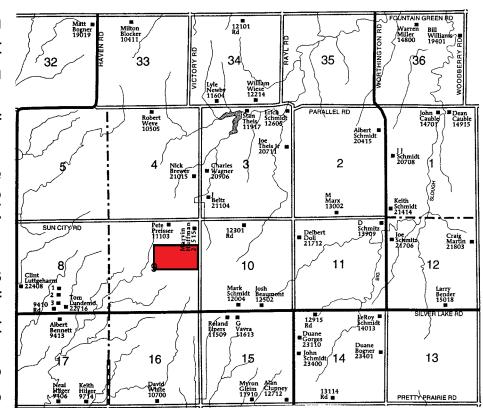

## THURSDAY, OCTOBER 17, 2013

10:00 A.M.

**LOCATION:** From Haven, Ks go 5 miles South on Haven blacktop, then 1 mile West and 2 miles South, then 2 miles East and  $\frac{1}{2}$  mile North. From Schmidt & Sons Dealership go 1 mile West to Victory Road and  $\frac{1}{2}$  mile North on the West side.

## 80 Acres of Cropland & C. R. P. Grass

Legal Description: The South half of the Northeast Quarter of section 9-26-4 in Reno County, Ks

- \* F.S.A. Reports a total of 76.80 acres of cropland
- \* F.S.A. Reports a 48.7 acre wheat base with a 32 bushel yield on the 48.7 acres being farmed.
- \* 28.1 acres is in CRP Grass with an expiration date of 2014. It is contracted at \$35\frac{44}{2}\$ per acre.
- \* Seller retains the 2013 CRP payment. 2014 CRP payment goes to the