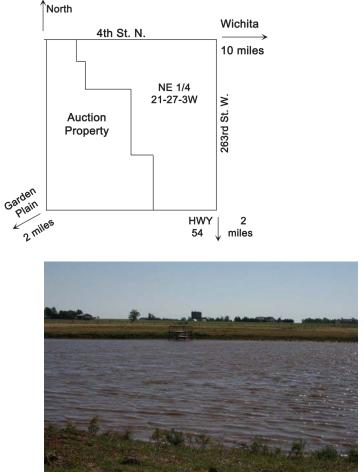

## WEST CENTRAL SEDGWICK COUNTY Garden Plain Area 72+- ACRES Auction Held on Site

**Land** Auction

**LEGAL DESCRIPTION:** Surveyed 72.306 acre tract in the west part of the NE/4 21-27-3W (a copy of the survey and legal description is in Bidder Information Packet)

**PROPERTY DESCRIPTION:** The subject is a combination of approximately 24 acres of cropland with the balance in fenced pasture land with nice pond. A copy of FSA 156 Record sheet & aerial photo is in Bidder Packet. Buyer to be responsible for notifying FSA Office of change of ownership.