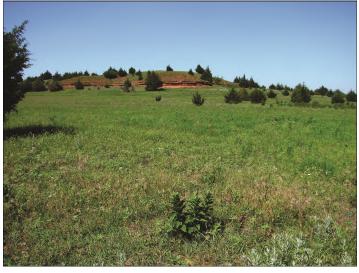

**Tract 1:** 90 - Acres M/L located in the N.E.  $\frac{1}{4}$  of 33-27-7 of Kingman, KS. Call for legal description as this is and extremely long legal. This tract consists of 90 acres native pasture, pond, and trees.

**NOTE:** Excellent blacktop Highway 54 location just to the East of the East City Limits of Kingman. This is a great opportunity to purchase grassland with all mineral rights transferring with great location.