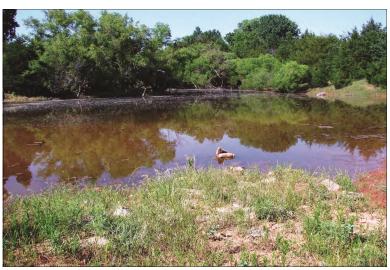

**Tract 1:** 90 - Acres M/L located in the N.E.  $\frac{1}{4}$  of 33-27-7 of Kingman, KS. Call for legal description as this is and extremely long legal. This tract consists of 90 acres native pasture, pond, and trees.

**NOTE:** Excellent blacktop Highway 54 location just to the East of the East City Limits of Kingman. This is a great opportunity to purchase grassland with all mineral rights transferring with great location.