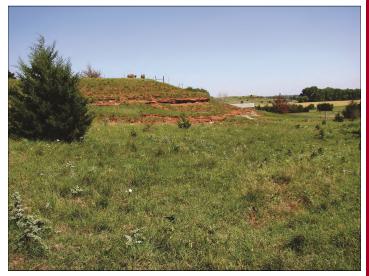

**Tract 1:** 90 - Acres M/L located in the N.E.  $\frac{1}{4}$  of 33-27-7 of Kingman, KS. Call for legal description as this is and extremely long legal. This tract consists of 90 acres native pasture, pond, and trees.

**NOTE:** Excellent blacktop Highway 54 location just to the East of the East City Limits of Kingman. This is a great opportunity to purchase grassland with all mineral rights transferring with great location.